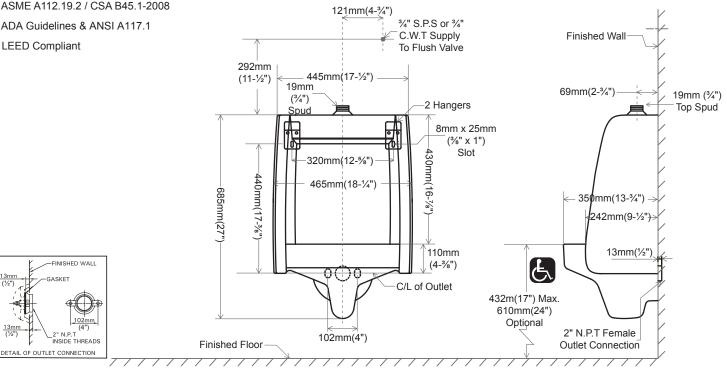

### **Overall Dimensions:**

465mm(W) x 350mm(D) x 685mm(H)

18-¼"(W) x 13-¾"(D) x 27"(H)

- · ASME A112.19.2 / CSA B45.1-2008
- · ADA Guidelines & ANSI A117.1
- · LEED Compliant